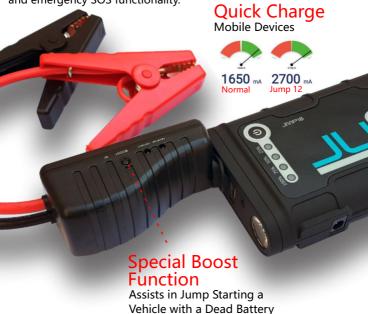

## Starts 12V petrol engines up to 5L & 12V diesel engines up to 3L.

Jump to the rescue. Jump is a multi-function vehicle jump starter device designed for maximum user safety. The Jump design incorporates numerous patents making it the leading-edge product in its category. Seamlessly start 12v petrol and diesel vehicles and watercraft equipment, charge your mobile phones/tablet and run your 12v automotive equipment. The jump can also power up Wi-Fi routers during a mains outage. Built-in LED flashlight with flashing and emergency SOS functionality.

## Tweis isooow $\mathbf{A}_{\mathsf{H}}$

Model: JMP12 NRCS Approved: 131105/001 Battery Capacity: 12000mAh (44.4Wh) Starting Current: 250A

Peak Current: 600A Output: 5V-2.1A: 12V-10A Quick Charge USB: 5V-3A, 9V/2A